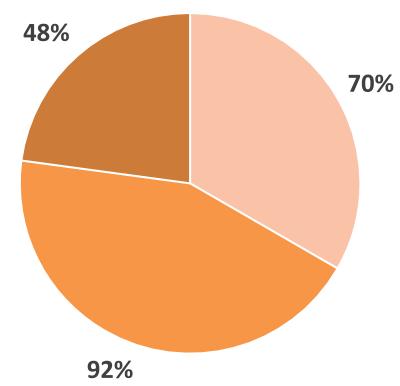

#### **Type of Short Breaks offer**

Providers have expressed interest in providing the following types of Short Breaks offer:

| <b>Universal Offer</b> | 70% | (19 Providers) |
|------------------------|-----|----------------|
| Targeted Offer         | 92% | (25 Providers) |
| Specialist Offer       | 48% | (13 Providers) |