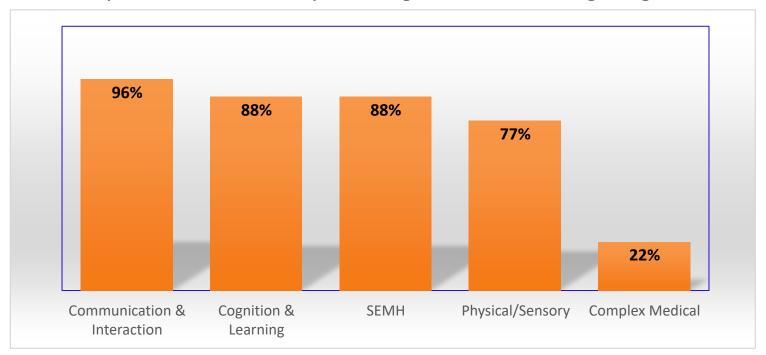

#### **Type of Short Breaks offer**

Providers have expressed interest in providing for the following range of need:

| Communication & Interaction | 96% | (26 Providers) |
|-----------------------------|-----|----------------|
| Cognition & Learning        | 88% | (24 Providers) |
| SEMH                        | 88% | (24 Providers) |
| Physical/Sensory            | 77% | (21 Providers) |
| Complex Medical             | 22% | (6 Providers)  |