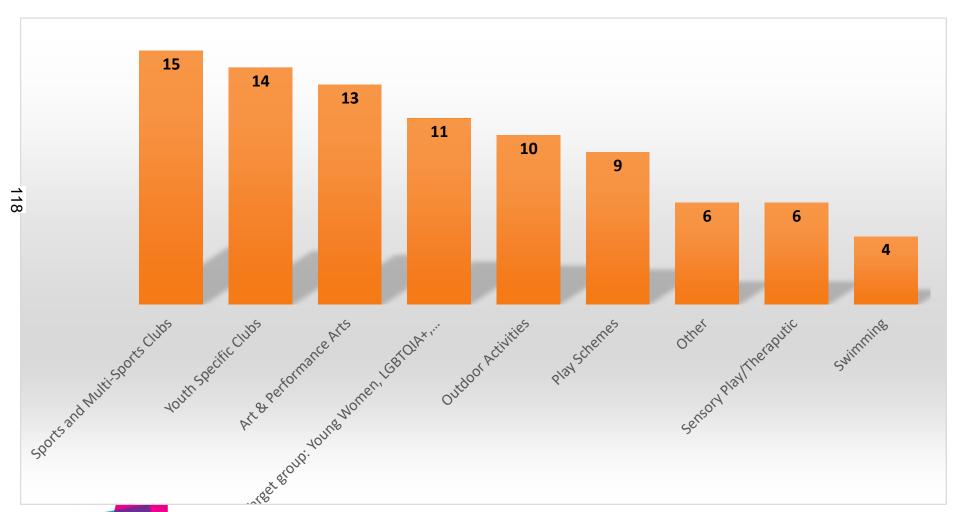

### Range of activity

Number of providers who expressed interest in providing the following range of activity:

Providers have expressed interest in delivering in the following geographical areas:

**Geographical areas** 