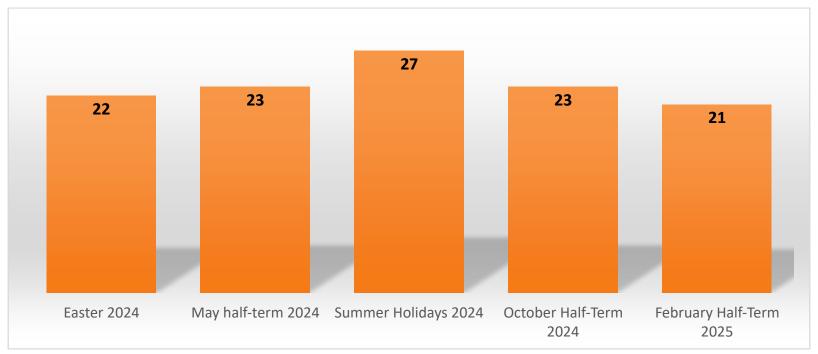

## **Holiday periods**

Providers have expressed interest in delivering during the following holiday periods:

| Holiday period          | Providers | % of providers |
|-------------------------|-----------|----------------|
| Easter 2024             | 22        | 81%            |
| May half-term 2024      | 23        | 85%            |
| Summer Holidays 2024    | 27        | 100%           |
| October Half-Term 2024  | 23        | 85%            |
| February Half-Term 2025 | 21        | 77%            |