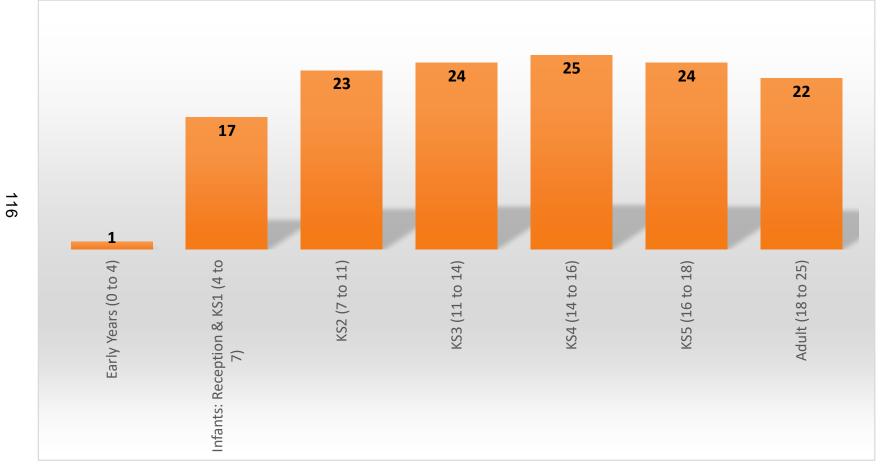

#### Age range

Number of providers who expressed interest in providing for the following age ranges: